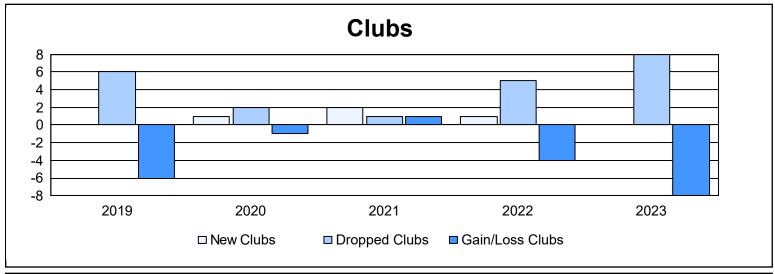

District LC 12

As of June 2023 Cumulative

| Year      | New<br>Clubs | Dropped<br>Clubs | Gain/<br>Loss<br>Clubs | New<br>Members | Charter<br>Members | Reinstate<br>Members | Transfer<br>Members | Total<br>Member<br>Added | Total<br>Members<br>Dropped | Gain/<br>Loss<br>Members |
|-----------|--------------|------------------|------------------------|----------------|--------------------|----------------------|---------------------|--------------------------|-----------------------------|--------------------------|
| 2018-2019 | 0            | 6                | -6                     | 150            | 23                 | 20                   | 16                  | 209                      | 430                         | -221                     |
| 2019-2020 | 1            | 2                | -1                     | 86             | 35                 | 35                   | 1                   | 157                      | 251                         | -94                      |
| 2020-2021 | 2            | 1                | 1                      | 165            | 50                 | 22                   | 6                   | 243                      | 231                         | 12                       |
| 2021-2022 | 1            | 5                | -4                     | 121            | 24                 | 58                   | 6                   | 209                      | 366                         | -157                     |
| 2022-2023 | 0            | 8                | -8                     | 101            | 8                  | 20                   | 11                  | 140                      | 228                         | -88                      |
| Average   | 1            | 4                | -4                     | 125            | 28                 | 31                   | 8                   | 192                      | 301                         | -110                     |