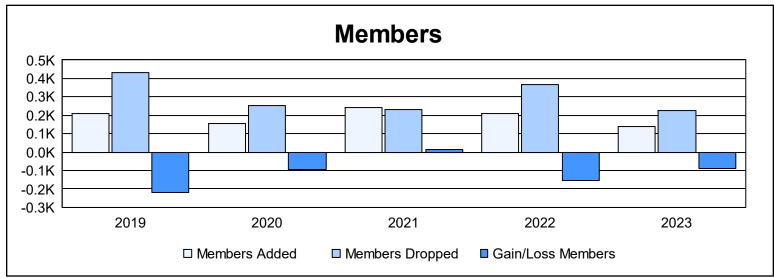

District LC 12

As of June 2023 Cumulative

| Year      | New<br>Clubs | Dropped<br>Clubs | Gain/<br>Loss<br>Clubs | New<br>Members | Charter<br>Members | Reinstate<br>Members | Transfer<br>Members | Total<br>Member<br>Added | Total<br>Members<br>Dropped | Gain/<br>Loss<br>Members |
|-----------|--------------|------------------|------------------------|----------------|--------------------|----------------------|---------------------|--------------------------|-----------------------------|--------------------------|
| 2018-2019 | 0            | 6                | -6                     | 150            | 23                 | 20                   | 16                  | 209                      | 430                         | -221                     |
| 2019-2020 | 1            | 2                | -1                     | 86             | 35                 | 35                   | 1                   | 157                      | 251                         | -94                      |
| 2020-2021 | 2            | 1                | 1                      | 165            | 50                 | 22                   | 6                   | 243                      | 231                         | 12                       |
| 2021-2022 | 1            | 5                | -4                     | 121            | 24                 | 58                   | 6                   | 209                      | 366                         | -157                     |
| 2022-2023 | 0            | 8                | -8                     | 101            | 8                  | 20                   | 11                  | 140                      | 228                         | -88                      |
| Average   | 1            | 4                | -4                     | 125            | 28                 | 31                   | 8                   | 192                      | 301                         | -110                     |